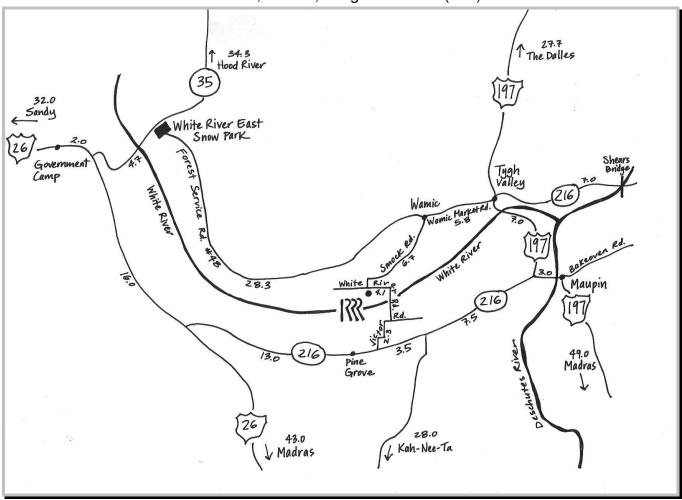

## **Directions to Rocky Ridge Ranch**

54829 Smock Road, Wamic, Oregon 97063 ● (541) 490-9972

Route #3: Over Mt. Hood and through the White River Canyon

- 1. Take I-84 East out of Portland.
- 2. Take the 238<sup>th</sup> Drive Exit #16.
- 3. Turn Right on 238<sup>th</sup> Drive.
- 4. Continue on 238<sup>th</sup> Drive through Wood Village and into SE Gresham. 238<sup>th</sup> Drive turns into 242<sup>nd</sup> Drive/Hogan Drive. Follow signs to US-26.
- 5. Turn Left on Burnside Street.
- 6. Continue on SE Burnside Street. SE Burnside turns into US-26 East.
- 7. Continue on US-26 East past Government Camp, following signs towards Madras and Bend.
- 8. Turn Left on OR-216 18 miles after Government Camp.
- 9. Continue on OR-216 for 15 miles. Drive through the town of Pine Grove.
- 10. Turn Left on Victor Road. Continue for 2.3 miles.
- 11. Turn Left on the White River Road.
- 12. Rocky Ridge Ranch will be on your left 4.1 miles down the road after you come out of the canyon.